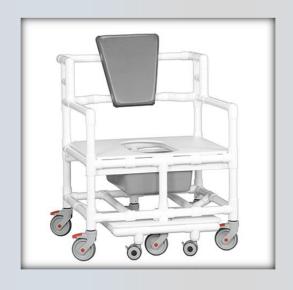

## **DATASHEET: BSC880 P**

## **Bariatric Commode Chair**

| Technical Data    |                |
|-------------------|----------------|
| Height:           | 41"            |
| Width:            | 32"            |
| Depth:            | 34"            |
| Weight:           | 58 lbs         |
| Seat Height:      | 21.5"          |
| Clearance:        | NA             |
| Between the arms: | 28"            |
| Weight Capacity:  | 900 lbs        |
| Ship Weight       | 63 lbs         |
| Shipping Method   | Common Carrier |

| Ordering Options                 |
|----------------------------------|
| BSC880 P B                       |
| BSC880 P G                       |
| Specify backrest color selection |

- High density polyethylene flat seat
- Larger seat hole opening for easy toileting care
- Designed for larger patients
- 6 deluxe, Never Rust, all locking, 5" swivel casters
- Slideout footrest rolls on 3" no rust, twin wheel casters
- Convenient push bar

| Replacement Parts                         |  |
|-------------------------------------------|--|
| BSC CSTRSET SS- Replacement Caster Set    |  |
| 880 SEAT PLATE – Replacement Seat         |  |
| DLX RAIL SET – Replacement Rails          |  |
| BARIATRIC PAIL – Replacement Commode Pail |  |
| VL SOFT BKRST B/G – Replacement Backrest  |  |
| VL SOFT BKRST B/G – Replacement Backrest  |  |